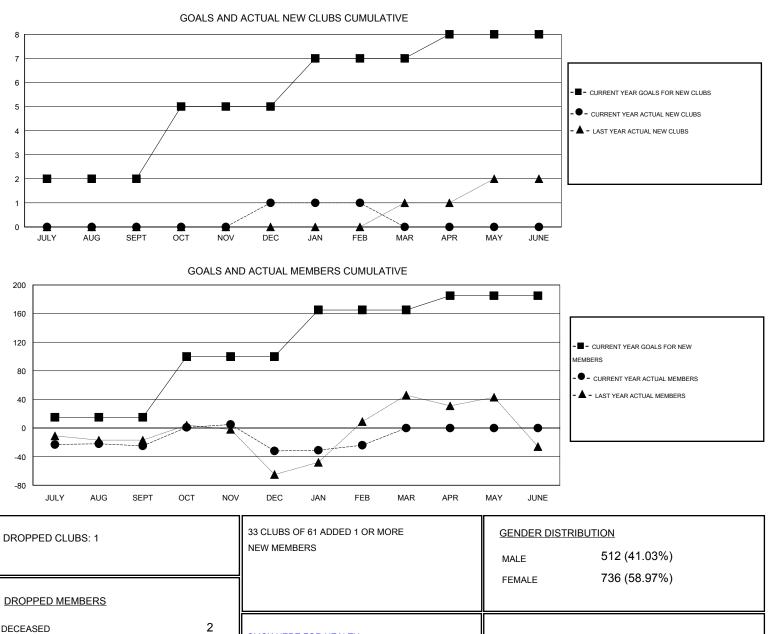

## Ton Soeters GMT

| GMT: Ton So           | T: Ton Soeters LOCATION TURKEY |           |                  |                  |                       |                    |                                     |                    | GMT CA 4         |
|-----------------------|--------------------------------|-----------|------------------|------------------|-----------------------|--------------------|-------------------------------------|--------------------|------------------|
| Clubs                 |                                |           |                  |                  | Members               |                    |                                     |                    |                  |
| RESULTS FOR 2015-2016 |                                |           |                  |                  | RESULTS FOR 2015-2016 |                    |                                     |                    |                  |
| QUARTER               | NEW CLUB<br>GOAL               | NEW CLUBS | DROPPED<br>CLUBS | NET<br>GAIN/LOSS | QUARTER               | NEW MEMBER<br>GOAL | CHARTER AND<br>NEW MEMBERS<br>ADDED | DROPPED<br>MEMBERS | NET<br>GAIN/LOSS |
| JULY/AUG/SEPT         | 2                              | 0         | 1                | -1               | JULY/AUG/SEPT         | 15                 | 4                                   | 29                 | -25              |
| OCT/NOV/DEC           | 3                              | 1         | 0                | 1                | OCT/NOV/DEC           | 85                 | 71                                  | 78                 | -7               |
| JAN/FEB/MAR           | 2                              | 0         | 0                | 0                | JAN/FEB/MAR           | 65                 | 17                                  | 9                  | 8                |
| APR/MAY/JUNE          | 1                              | 0         | 0                | 0                | APR/MAY/JUNE          | 20                 | 0                                   | 0                  | 0                |